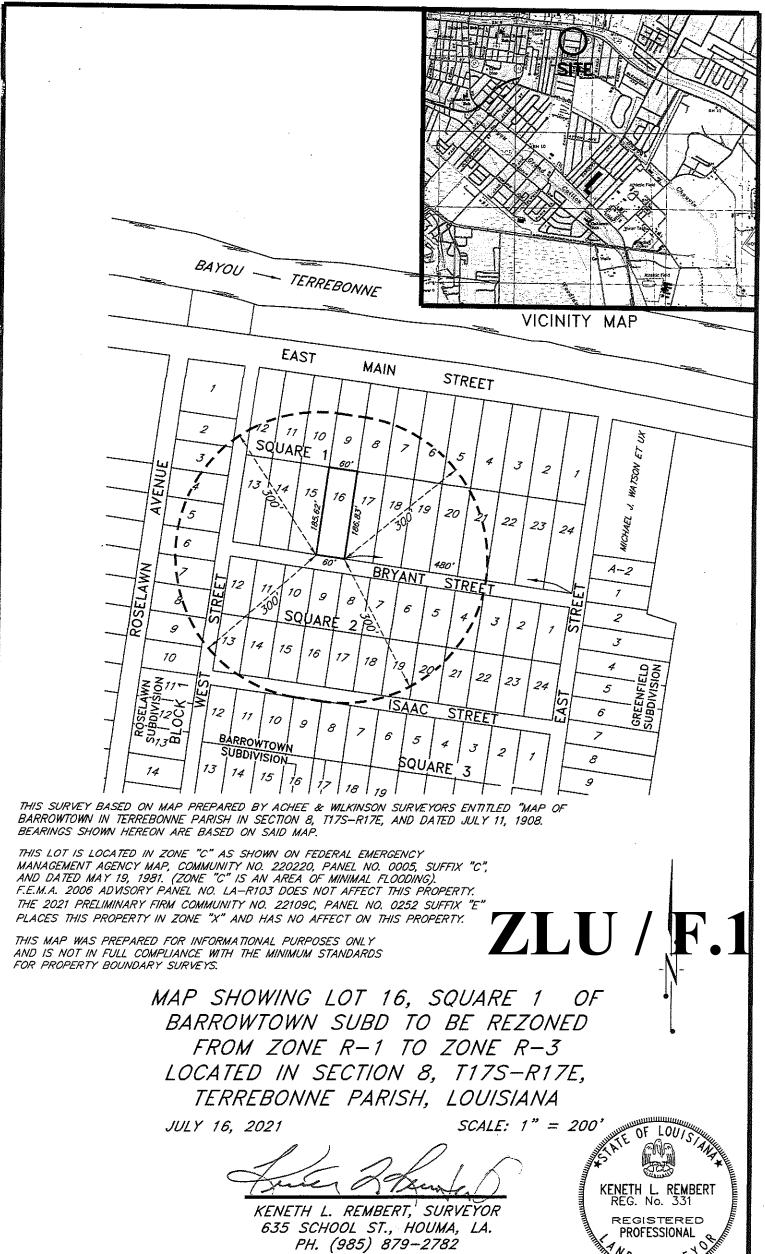

# I. CONVENE AS THE ZONING & LAND USE COMMISSION

- A. INVOCATION & PLEDGE OF ALLEGIANCE
- B. ROLL CALL
- C. CONFLICTS DISCLOSURE
- D. APPROVAL OF MINUTES
  - 1. Approval of Minutes of Zoning & Land Use Commission for the Regular Meeting of July 15, 2021
- E. COMMUNICATIONS
- F. PRELIMINARY HEARING:
  - 1. Rezone from R-1 (Single-Family Residential) to R-3 (Multi-Family Residential); 2620 Bryant Street, Lot 16, Square 1, Barrowtown Subdivision; Mable Lyons, applicant; and call for a Public Hearing on Thursday, September 16, 2021 at 6:00 p.m.
- G. STAFF REPORT
- H. COMMISSION COMMENTS:
  - 1. Zoning & Land Use Commissioners' Comments
  - 2. Chairman Comments
- I. PUBLIC COMMENTS
- J. ADJOURN

# PLEASE COMPLETE THE FOLLOWING - NO APPLICATION ACCEPTED UNLESS COMPLETE

| Date: 7-14-2021                     |                                      |                                                     |           |
|-------------------------------------|--------------------------------------|-----------------------------------------------------|-----------|
| MADLE LYONS Applicant's Name        | P.O. Box 34                          | 91 Houma, LA                                        | 70361     |
| Olo20 Bryant St. Address            | Houma City                           | LA 703<br>State Z                                   | 363<br>ip |
| 985-271-0245                        |                                      | n sasatiphys minimas i                              |           |
| Telephone Number (Home)             | (Work)                               |                                                     |           |
| Dwner                               |                                      |                                                     |           |
| Interest in Ownership (Owner, etc.) | de la servicia de                    | "hysel "regulation of rept"                         | h'        |
| Address of Property to be Rezoned & | Houma, La<br>Description (Lot, Block | 70363<br>c, Subdivision)                            |           |
| Lot 16, Square 1, Barrowt           | own Subd.                            | ta e Leon de gelongen.<br>Lat. Brig. 11. vellagi (1 |           |
| Zoning Classification Request:      |                                      |                                                     |           |
| From: R                             | To: P 3                              | 3                                                   |           |
| Previous Zoning History:            |                                      | No                                                  | Yes       |
| If Yes, Date of Last Application:   |                                      |                                                     |           |

# **ZLU / F.1**